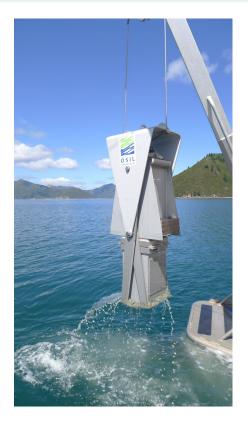

The corers are easily deployed from a deck stand and lowered on a standard lifeboat noload release, which activates after sediment penetration. The box is closed, top and bottom, by two closely fitting shovels, mounted on pivot arms. Removable weights allow the corers to be used successfully in a range of sediment types.

The Mini Box Corer is a quarter scale version of the standard Box Corer. This 'mini' version is constructed of aluminium and stainless steel to reduce its weight, thereby allowing deployment from smaller boats in the inshore environment.