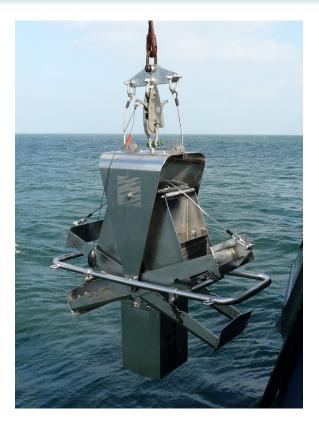

# Reliable Corers that Collect Samples with Minimal Disturbance and Sample Contamination

The Box Corers are simple and reliable corers for sampling an area of  $0.5m^2$  (Giant Box Corer),  $0.25m^2$  (Mega Box Corer),  $0.1m^2$  (Box Corer) and  $0.05m^2$  (Mini Box Corer) of sediment with minimal disturbance and sample contamination. Its unique double shovel design allows easy access to the sediment for sub-sampling for subsequent scientific investigation. Box corers are widely used for sampling in biological, chemical and geochemical applications as the relatively large block of sediment provides a large well preserved sample.

The corers are easily deployed from a deck stand and lowered on a standard lifeboat noload release, which activates after sediment penetration. The box is closed, top and bottom, by two closely fitting shovels, mounted on pivot arms. Removable weights allow the corers to be used successfully in a range of sediment types.