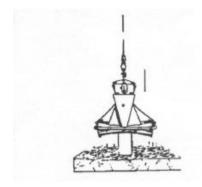

sediments
- Biological studies
- Geochemical analysis
- Environmental monitoring
- Interstitial waters
- Environmental Impact Assessment

#### **Features**

- Large box sample
- Minimal contamination
- Easy to use
- Reliable operation
- Rugged construction
- Well proven design





|                  | Giant           | Mega            | Standard        | Mini                      |
|------------------|-----------------|-----------------|-----------------|---------------------------|
| Weight (kg)      | 848             | 565             | 420             | 50                        |
| Box size<br>(cm) | 75 x 75 x 50    | 50 x 50 x 65    | 30 x 30 x 65    | 20.3 x 20.3 x 40.6        |
| Material         | Stainless Steel | Stainless Steel | Stainless Steel | Marine Grade<br>Aluminium |



**Box Corer Operation** 





### FOR FURTHER INFORMATION PLEASE CONTACT:

Ocean Scientific International Ltd
Culkin House, C7/8 Endeavour Business Park,
Penner Road, Havant, Hampshire PO9 1QN, UK
T: +44 (0) 2392 488240 E: osil@osil.com W: www.osil.com