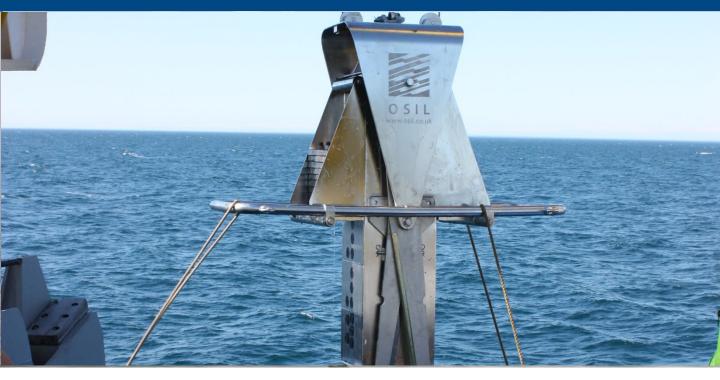

# Reliable Corers that Collect Samples with Minimal Disturbance and Sample Contamination

The Box Corers are simple and reliable corers for sampling an area of  $0.5m^2$  (Giant Box Corer),  $0.25m^2$  (Mega Box Corer),  $0.1m^2$  (Box Corer) and  $0.05m^2$  (Mini Box Corer) of sediment with minimal disturbance and sample contamination. Its unique double shovel design allows easy access to the sediment for sub-sampling for subsequent scientific investigation. Box corers are widely used for sampling in biological, chemical and geochemical applications as the relatively large block of sediment provides a large well preserved sample.

The corers are easily deployed from a deck stand and lowered on a standard lifeboat noload release, which activates after sediment penetration. The box is closed, top and bottom, by two closely fitting shovels, mounted on pivot arms. Removable weights allow the corers to be used successfully in a range of sediment types.