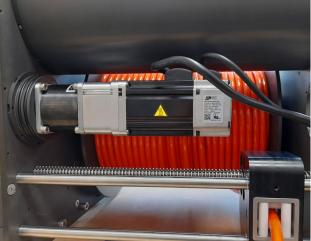

## Compact programmable profiling winch

A compact and programmable direct drive profiling winch suitable for integration on floating platforms (i.e. data buoys) and Autonomous Surface Vehicles.

The winch is equipped with a transparent interface for motor control and feedback.

The system can provide notification of successful docking and zeroing of the winch position in addition to payout readings, and is fitted with a level wind and an automatic internal brake.