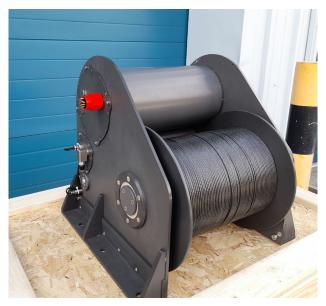

## Compact programmable profiling winch

A compact and programmable direct drive profiling winch suitable for integration on floating platforms (i.e. data buoys) and Autonomous Surface Vehicles.

The winch is equipped with a transparent interface for motor control and feedback.

The system can provide notification of successful docking and zeroing of the winch position in addition to payout readings, and is fitted with a level wind and an automatic internal brake.

Sliprings are available on request