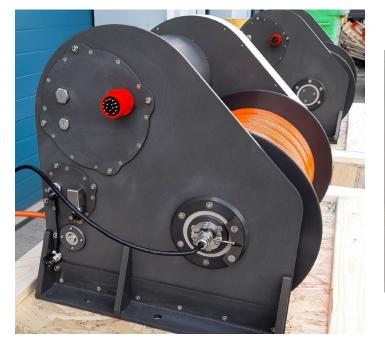

## Compact programmable profiling winch

A compact and programmable direct drive profiling winch suitable for integration on floating platforms (i.e. data buoys) and Autonomous Surface Vehicles.

The winch is equipped with a transparent interface for motor control and feedback.

The system can provide notification of successful docking and zeroing of the winch position in addition to payout readings, and is fitted with a level wind and an automatic internal brake.

## **Applications**

- Camera deployment
- Current profiling
- Water quality profiling
- Sound Velocity profiling
- Hydrophone deployment

| Specifications               |                                                            |
|------------------------------|------------------------------------------------------------|
| Materials &<br>Finishing     | High strength 7075<br>aluminium (hard<br>anodised), Delrin |
| Motor Current<br>Requirement | 24V DC @ 25A                                               |
| Holding Capacity             | 100kg                                                      |
| Line Diameter                | 3-8mm                                                      |
| Max. Line Pull               | 50kg at first layer                                        |
| Line Speed                   | ~1m/s                                                      |
| Drum Capacity                | 500m @ 3mm                                                 |
| Bolt Pattern                 | User configurable                                          |
| Dimensions                   | 240 x 350 x 430mm                                          |
| Weight                       | 45kg                                                       |