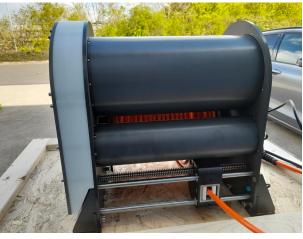

## Compact programmable profiling winch

A compact and programmable direct drive profiling winch suitable for integration on floating platforms (i.e. data buoys) and Autonomous Surface Vehicles.

The winch is equipped with a transparent interface for motor control and feedback.

The system can provide notification of successful docking and zeroing of the winch position in addition to payout readings, and is fitted with a level wind and an automatic internal brake.