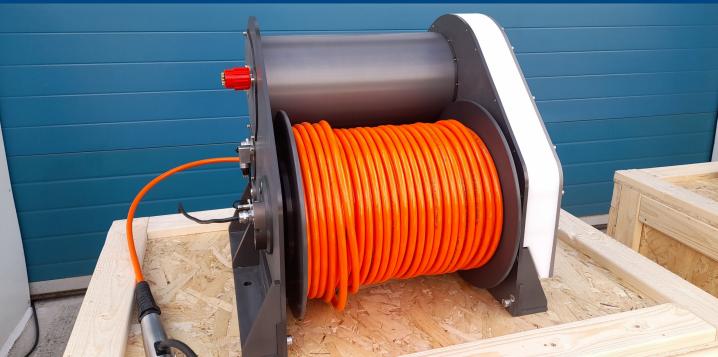

## Compact programmable profiling winch

A compact and programmable direct drive profiling winch suitable for integration on floating platforms (i.e. data buoys) and Autonomous Surface Vehicles.

The winch is equipped with a transparent interface for motor control and feedback.

The system can provide notification of successful docking and zeroing of the winch position in addition to payout readings, and is fitted with a level wind and an automatic internal brake.

## **Applications**

- Camera deployment
- Current profiling
- Water quality profiling
- Sound Velocity profiling
- Hydrophone deployment

| Specifications               |                                                            |
|------------------------------|------------------------------------------------------------|
| Materials &<br>Finishing     | High strength 7075<br>aluminium (hard<br>anodised), Delrin |
| Motor Current<br>Requirement | 24V DC @ 25A                                               |
| Holding Capacity             | 100kg                                                      |
| Line Diameter                | 3-8mm                                                      |
| Max. Line Pull               | 50kg at first layer                                        |
| Line Speed                   | ~1m/s                                                      |
| Drum Capacity                | 500m @ 3mm                                                 |
| Bolt Pattern                 | User configurable                                          |
| Dimensions                   | 240 x 350 x 430mm                                          |
| Weight                       | 45kg                                                       |